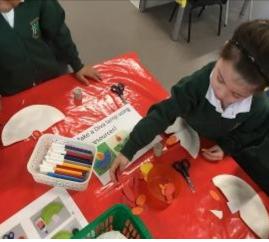

#### **This week in Reception**

We have been learning about Diwali and different religious celebrations and we designed and made our own Diva lamps. We also learned about number 6 and made 6 in different ways. We used a dice to play maths games helping us recognise and count each number up to 6.