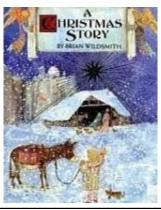

# **Literacy**

We will learn about different religious celebrations. This week we will read the Christian story, 'The Christmas Story'.