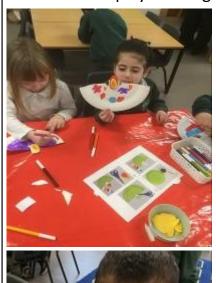

#### **This week in Reception**

We have been learning about Diwali and different religious celebrations and we designed and made our own Diva lamps. We also learned about number 6 and made 6 in different ways. We used a dice to play maths games helping us recognise and count each number up to 6.